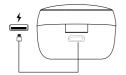

4 The charging case is used to charge the earphones.

#### Charging power indicator:

Charging power indicator

being steady on for 4s. The earphone indicator lights up for 4s and goes out. Fully charged: The indicator of the charging case/earphone is off.

During charging: The red indicator of the charging case goes out after

 F The charging case is connected to the power supply for charging: During charging: The white indicator of the charging case is breathing. The earphone indicator lights up for 4s and goes out.
Fully charged: The white indicator of the charging case is steady on. The indicators of the earphones are off.

Note: When the battery level of the charging case is low, the red indicator goes off after blinking three times.