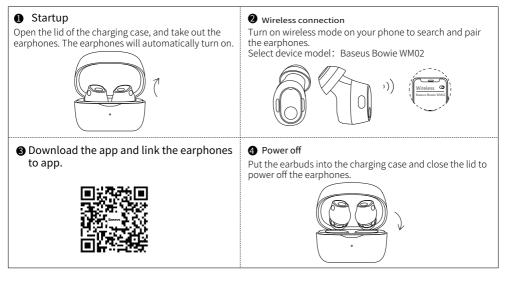

#### 1. Connection Steps

#### 2. Operation Instructions

- •• MI Play/Pause: Double tap the left or right earphone (L or R)
- → ► Previous song: Long-tap left earphone for 1.5s
- → Next song: Long-tap right earphone for 1.5s
- ••• Activate the voice assistant: Triple-tap left or right earphone (L or R)
  - Call mode:
- •• Answer/ hang up: Double-tap left or right earphone (L or R)
- Reject a call: Long-tap left or right earphone (L or R) for 1.5s

#### Switching to low latency mode:

Method 1: Turn on/off the low latency mode in the Baseus app settings screen. Method 2: Customize the low latency mode in the Baseus app gesture settings.

#### **Restoring to default settings:**

Turn off the wireless connection of the mobile phone. Open the lid of the charging case and take out the two earphones. Tap the left or right earphone three times. The white indicators of both earphones blink three times. At this time, the earphones are restored to default settings. Place the earphones in the charging case. Take them out again and turn on the mobile phone wireless connection. Then search for and connect to the earphones.