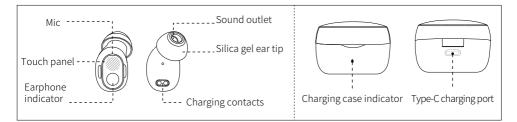

#### Charging power indicator:

Charging power indicator

being steady on for 4s. The earphone indicator lights up for 4s and goes out. Fully charged: The indicator of the charging case/earphone is off.

During charging: The red indicator of the charging case goes out after

 F The charging case is connected to the power supply for charging: During charging: The white indicator of the charging case is breathing. The earphone indicator lights up for 4s and goes out.
Fully charged: The white indicator of the charging case is steady on. The indicators of the earphones are off.

Note: When the battery level of the charging case is low, the red indicator goes off after blinking three times.