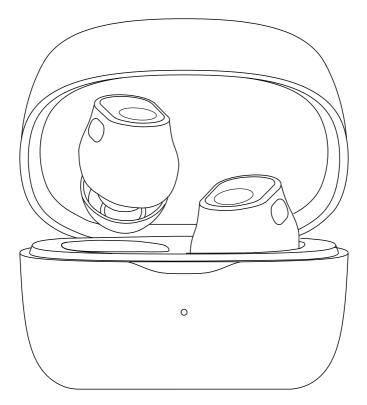

# Baseus



## **User Manual** Baseus Bowie WM02 True Wireless Earphones

Please read this user manual carefully before use and keep it for future reference.

#### 1. Connection Steps



#### 2. Operation Instructions

- •• MI Play/Pause: Double tap the left or right earphone (L or R)
- → ► Previous song: Long-tap left earphone for 1.5s
- → Next song: Long-tap right earphone for 1.5s
- ••• Activate the voice assistant: Triple-tap left or right earphone (L or R)
  - Call mode:
- •• Answer/ hang up: Double-tap left or right earphone (L or R)
- Reject a call: Long-tap left or right earphone (L or R) for 1.5s



#### Switching to low latency mode:

Method 1: Turn on/off the low latency mode in the Baseus app settings screen. Method 2: Customize the low latency mode in the Baseus app gesture settings.

#