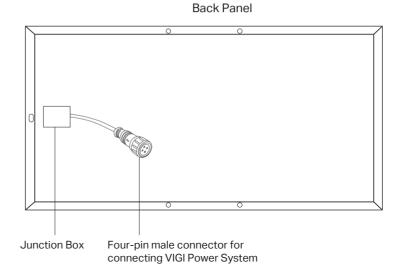

## **Product Overview**

Front Panel

C For technical support, the user guide and other information, please visit https://www.tp-link.com/support/?type=smb, or simply scan the QR code.

## Work with VIGI Power System

It is recommended to use VIGI solar panels with VIGI power systems. Recommendation is as follows:

| VIGI Solar Panel 60W   | VIGI Solar Panel 90W   |
|------------------------|------------------------|
| VIGI Power System 20Ah | VIGI Power System 30Ah |
| VIGI Power System 30Ah |                        |

Refer to the VIGI power system's installation guide for detailed instructions.