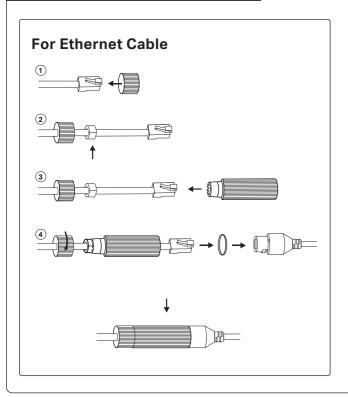

# Installation Guide

InSight Series Turret Network Camera

\*Images may differ from actual products. InSight S445ZI is used for demonstration in this guide. ©2025 TP-Link 7106511990 REV1.2.2





### 2. Mount Camera





# 3. Install microSD Card (Optional) Α -RESET Button microSD Card В microSD Card RESET Button

## 4. Connect Alarm/Audio Device (Optional)





#### 5. Waterproof Cables (Optional)







# **6. Activate and Access Camera**



# **More Information**

- Web configuration: The default web login address is https://192.168.0.60.
- For more details on installation and setup, scan the following QR codes:





**Setup Video** 

**Quick Start Guide** 

#### Usage Tips:

- Make sure your power supply matches your camera. The power source should comply with Power Source Class 2 (PS2) or Limited Power Source (LPS) of IEC 62368-1.
- $\bullet \ \text{Make sure that the wall is strong enough to with stand 4 times the weight of the camera and mounting bracket.}\\$
- $\bullet \ \text{If you are uncertain or uncomfortable performing the installation, consult a qualified electrician.} \\$

#### Safety Information

- Do not attempt to disassemble, repair, or modify the device. If you ne