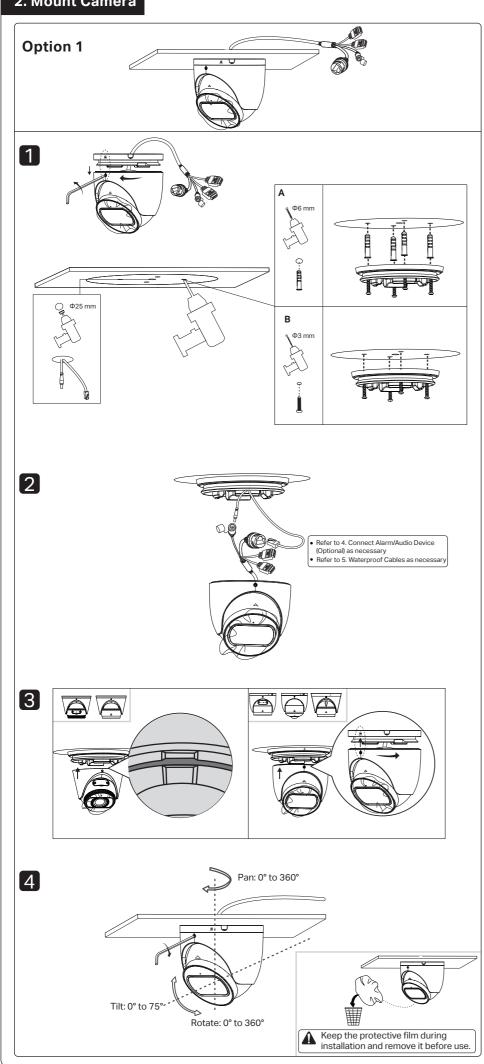

# Installation Guide

InSight Series Turret Network Camera

\*Images may differ from actual products. InSight S445ZI is used for demonstration in this guide. ©2025 TP-Link 7106511990 REV1.2.2





### 2. Mount Camera





# 3. Install microSD Card (Optional) Α -RESET Button microSD Card В microSD Card RESET Button

## 4. Connect Alarm/Audio Device (Optional)





#### 5. Waterproof Cables (Optional)







# **6. Activate and Access Camera**



# **More Information**

- Web configuration: The default web login address is https://192.168.0.60.
- For more details on installation and setup, scan the following QR codes:





**Setup Video** 

**Quick Start Guide** 

#### Usage Tips:

- Make sure your power supply matches your camera. The power source should comply with Power Source Class 2 (PS2) or Limited Power Source (LPS) of IEC 62368-1.
- $\bullet \ \text{Make sure that the wall is strong enough to with stand 4 times the weight of the camera and mounting bracket.}\\$
- $\bullet \ \text{If you are uncert