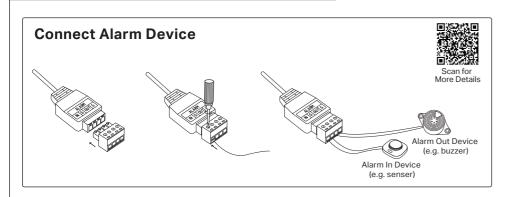

# Installation Guide

InSight Series Turret Network Camera

\*Images may differ from actual products. InSight S445ZI is used for demonstration in this guide. ©2025 TP-Link 7106511990 REV1.2.2





### 2. Mount Camera





# 3. Install microSD Card (Optional) Α -RESET Button microSD Card В microSD Card RESET Button

## 4. Connect Alarm/Audio Device (Optional)





#### 5. Waterproof Cables (Optional)







# **6. Activate and Access Camera**



# **More Information**

- Web configuration: The default web login address is https://192.168.0.60.
- For more details on installation and setup, scan the following QR codes:





**Setup Video** 

**Quick Start Guide** 

#### Usage Tips:

- Make sure your power supply matches your camera. The power source should comply with Power Source Class 2 (PS2) or Limited Power Source (LPS) of IEC 62368-1.
- $\bullet \ \text{Make sure that the wall is strong enough to with stand 4 times the weight of the camera and mounting bracket.}\\$
- $\bullet \ \text{If you are uncertain or uncomfortable performing the installation, consult a qualified electrician.} \\$

#### Safety Information

- Do not attempt to disassembl