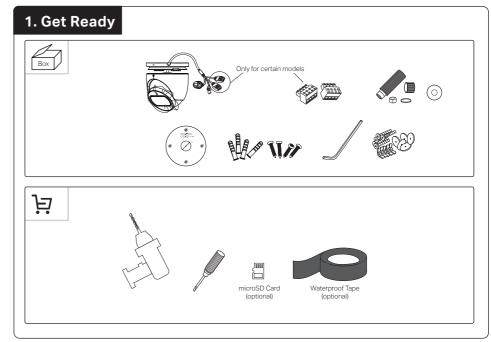

# Installation Guide

InSight Series Turret Network Camera

\*Images may differ from actual products. InSight S445ZI is used for demonstration in this guide. ©2025 TP-Link 7106511990 REV1.2.2