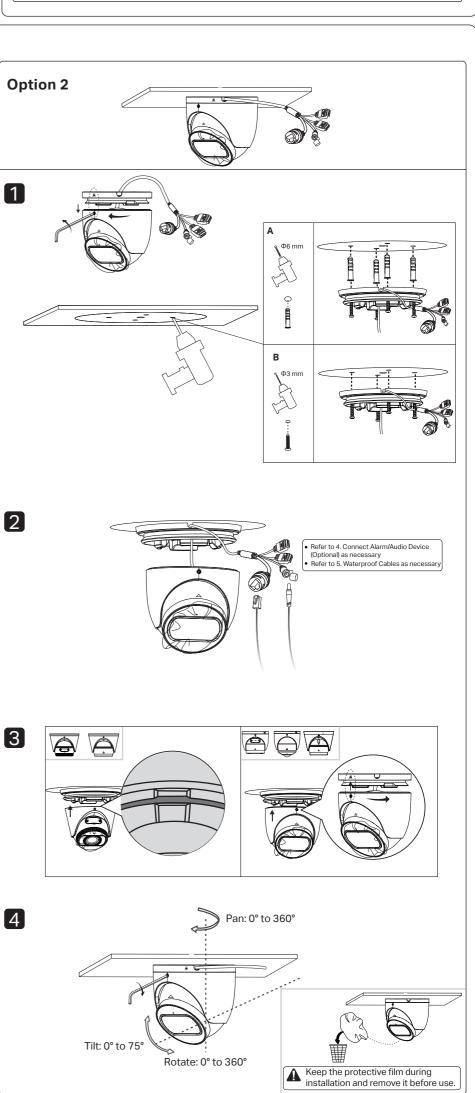

# Installation Guide

InSight Series Turret Network Camera

\*Images may differ from actual products. InSight S445ZI is used for demonstration in this guide. ©2025 TP-Link 7106511990 REV1.2.2





### 2. Mount Camera





# 3. Install microSD Card (Optional) Α -RESET Button microSD Card В microSD Card RESET Button

## 4. Connect Alarm/Audio Device (Optional)





#### 5. Waterproof Cables (Optional)







# **6. Activate and Access Camera**



# **More Information**

- Web configuration: The default web login address is https://192.168.0.60.
- For more details on installation and setup, scan the following QR codes:





**Setup Video** 

**Quick Start Guide** 

#### Usage Tips:

- Make sure your power supply matches your camera. The power source should comply with Power Source Class 2 (PS2) or Limited Power Source (LPS) of IEC 62368-1.
- $\bullet \ \text{Make sure that the wall is strong enough to with stand 4 times the weight of the camera and mounting bracket.}\\$
- $\bullet \ \text{If you are uncertai