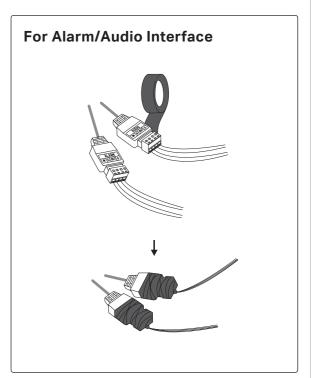

# Installation Guide

InSight Series Turret Network Camera

\*Images may differ from actual products. InSight S445ZI is used for demonstration in this guide. ©2025 TP-Link 7106511990 REV1.2.2





### 2. Mount Camera





# 3. Install microSD Card (Optional) Α -RESET Button microSD Card В microSD Card RESET Button

## 4. Connect Alarm/Audio Device (Optional)





#### 5. Waterproof Cables (Optional)







# **6. Activate and Access Camera**



# **More Information**

- Web configuration: The default web login address is https://192.168.0.60.
- For more details on installation and setup, scan the following QR codes:





**Setup Video** 

**Quick Start Guide** 

#### Usage Tips:

- Make sure your power supply matches your camera. The power source should comply with Power Source Class 2 (PS2) or Limited Power Source (LPS) of IEC 62368-1.
- $\bullet \ \text{Make sure that the wall is strong enough to with stand 4 times the weight of the camera and mounting bracket.}\\$
- $\bullet \ \text{If you are uncertain or uncomfortable performing the installation, consult a qualified electrician.} \\$

#### Safety Information

- Do not attempt to disassemble, repair, or modify the device. If you need s