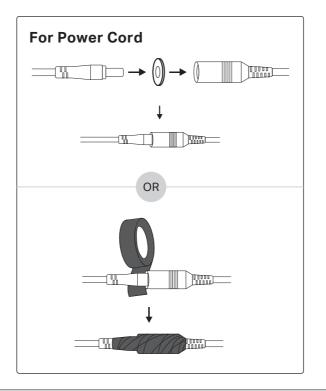

# Installation Guide

InSight Series Turret Network Camera

\*Images may differ from actual products. InSight S445ZI is used for demonstration in this guide. ©2025 TP-Link 7106511990 REV1.2.2





### 2. Mount Camera





# 3. Install microSD Card (Optional) Α -RESET Button microSD Card В microSD Card RESET Button

## 4. Connect Alarm/Audio Device (Optional)





#### 5. Waterproof Cables (Optional)







# **6. Activate and Access Camera**



# **More Information**

- Web configuration: The default web login address is https://192.168.0.60.
- For more details on installation and setup, scan the following QR codes:





**Setup Video** 

**Quick Start Guide** 

#### Usage Tips:

- Make sure your power supply matches your camera. The power source should comply with Power Source Class 2 (PS2) or Limited Power Source (LPS) of IEC 62368-1.
- $\bullet \ \text{Make sure that the wall is strong enough to with stand 4 times the weight of the camera and mounting bracket.}\\$
- $\bullet \ \text{If you are uncertain or uncomfortable performing the installation, consult a qualified electrician.} \\$

#### Safety Information

- Do not attempt to disassemble, repair, or modify the device. If you need