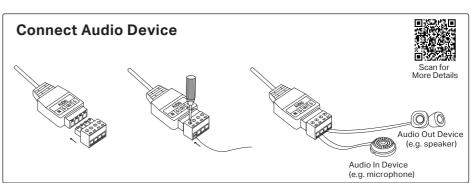

# Installation Guide

InSight Series Turret Network Camera

\*Images may differ from actual products. InSight S445ZI is used for demonstration in this guide. ©2025 TP-Link 7106511990 REV1.2.2





### 2. Mount Camera





# 3. Install microSD Card (Optional) Α -RESET Button microSD Card В microSD Card RESET Button

## 4. Connect Alarm/Audio Device (Optional)





#### 5. Waterproof Cables (Optional)







# **6. Activate and Access Camera**



# **More Information**

- Web configuration: The default web login address is https://192.168.0.60.
- For more details on installation and setup, scan the following QR codes:





**Setup Video** 

**Quick Start Guide** 

#### Usage Tips:

- Make sure your power supply matches your camera. The power source should comply with Power Source Class 2 (PS2) or Limited Power Source (LPS) of IEC 62368-1.
- $\bullet \ \text{Make sure that the wall is strong enough to with stand 4 times the weight of the camera and mounting bracket.}\\$
- $\bullet \ \text{If you are uncertain or uncomfortable performing the installation, consult a qualified electrician.} \\$

#### Safety Information

- Do not attempt to disassemble,